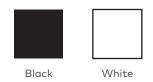

## **Lewis Task Lamp**

- Integrated LED bulb with a colour temperature of 3000K and a 30,000-hour lifespan.
- Bulb is a 120v AC LED 12W.
- Red fabric electrical cord with a dial dimmer switch allows for precise control of lamp brightness.
- Black lamp is paired with a black marble base.
- White lamp is paired with a white marble base.
- UL Listed.