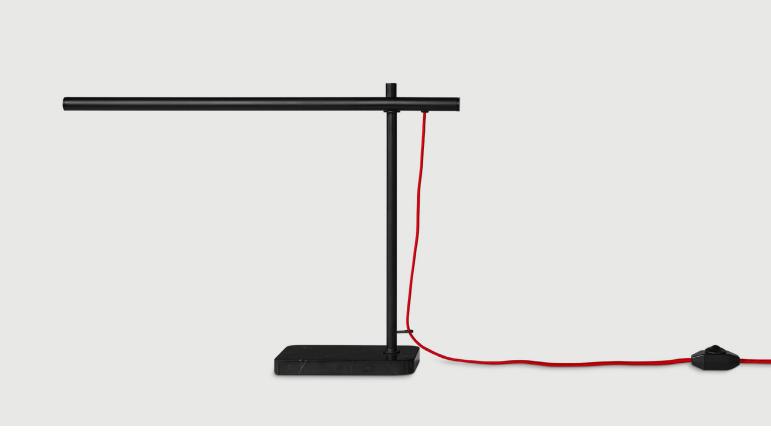

## **Lewis Task Lamp**

Echoing the Bauhaus movement, this slender table lamp couples minimalist modern design with easy functionality. Clean lines juxtapose statement-making details like a vintage-inspired, redbraided electrical cord and natural marble base. Whether it's used as a desk light or bedside table companion, a dimmer switch lets you find just right level of brightness to focus efficiently on the task at hand.

## **Lewis Task Lamp**

- Integrated LED bulb with a colour temperature of 3000K and a 30,000-hour lifespan.
- Bulb is a 120v AC LED 12W.
- Red fabric electrical cord with a dial dimmer switch allows for precise control of lamp brightness.
- Black lamp is paired with a black marble base.
- White lamp is paired with a white marble base.
- UL Listed.