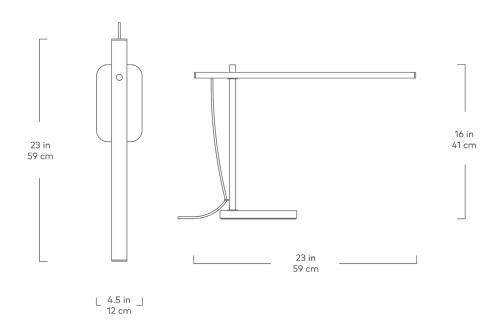

## **Lewis Task Lamp**

Echoing the Bauhaus movement, this slender table lamp couples minimalist modern design with easy functionality. Clean lines juxtapose statement-making details like a vintage-inspired, redbraided electrical cord and natural marble base. Whether it's used as a desk light or bedside table companion, a dimmer switch lets you find just right level of brightness to focus efficiently on the task at hand.